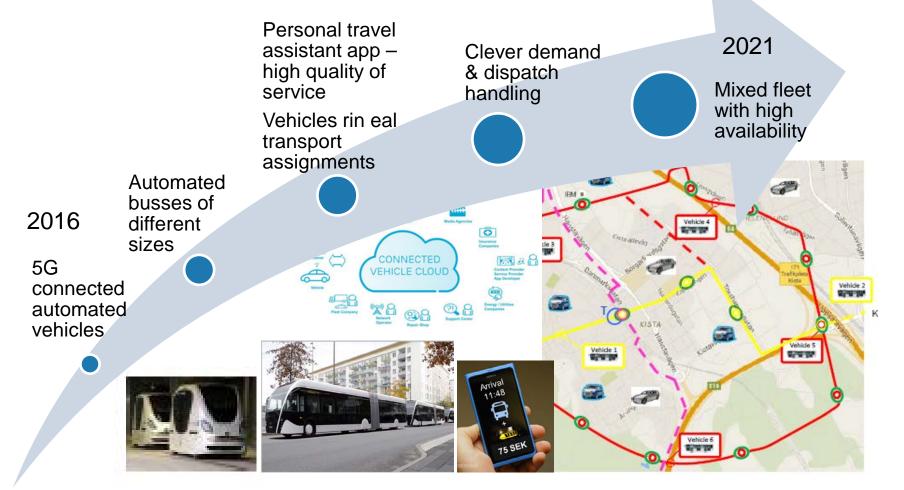

## Yearly demonstrations of test site capabilities in Kista

ITRL — INTEGRATED TRANSPORT RESEARCH LAB