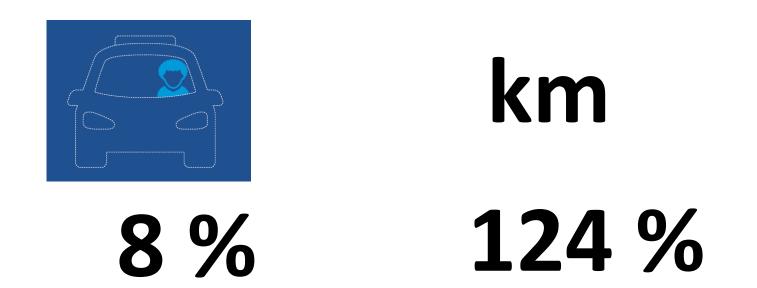

#### ITRL — INTEGRATED TRANSPORT RESEARCH LAB

Selfdriving car pool

Burghout et al.: Impacts of Shared Autonomous Taxis in a Metropolitan Area, in Proc. of the Transportation Research Board Annual Meeting 2015.