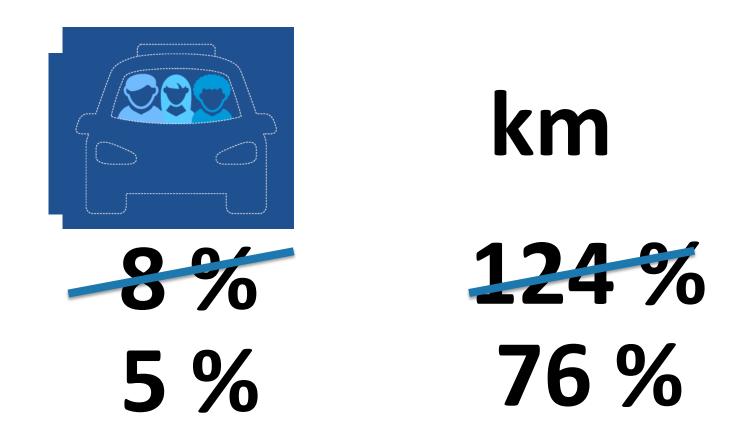

#### Selfdriving shared rides

Burghout et al.: Impacts of Shared Autonomous Taxis in a Metropolitan Area, in Proc. of the Transportation Research Board Annual Meeting 2015.

**ITRL**—**INTEGRATED TRANSPORT RESEARCH LAB** 