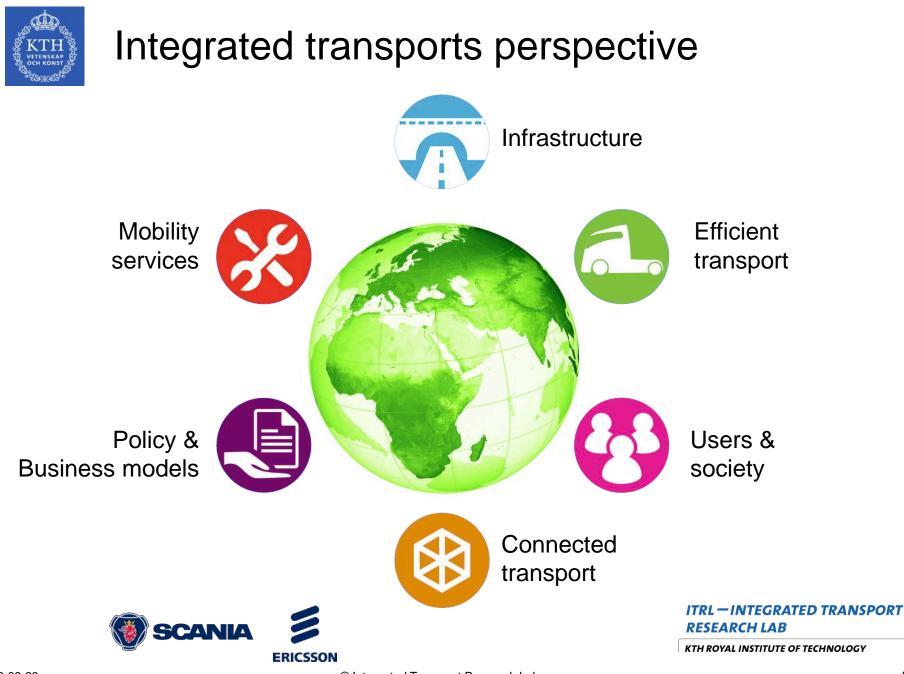

# Are selfdriving vehicles the solution to the environmental challenges?

Dr. Anna Pernestål Brenden Researcher Project Manager Connected Mobility Arena



ITRL – INTEGRATED TRANSPORT RESEARCH LAB



### Commuting traffic with cars in Stockhom





#### ITRL — INTEGRATED TRANSPORT RESEARCH LAB



Selfdriving car pool



Burghout et al.: Impacts of Shared Autonomous Taxis in a Metropolitan Area, in Proc. of the Transportation Research Board Annual Meeting 2015.



ITRL — INTEGRATED TRANSPORT RESEARCH LAB



#### Selfdriving shared rides



Burghout et al.: Impacts of Shared Autonomous Taxis in a Metropolitan Area, in Proc. of the Transportation Research Board Annual Meeting 2015.



**ITRL**—**INTEGRATED TRANSPORT RESEARCH LAB** 



#### Integrated research AND Demonstration

#### Holistic level





#### One Example: Connected Mobility Arena

- Create an open test environment / architecture using 5G cloud and automated fleets
- Aiming at public/shared transport
- A collaborative effort



ITRL — INTEGRATED TRANSPORT RESEARCH LAB





### Mobility tomorrow – the CMA vision

"Attractive and efficient shared mobility system that makes people leave their private car"





ITRL — INTEGRATED TRANSPORT RESEARCH LAB



#### Mobility tomorrow – 3 main system components

**5G Cloud services** 

- demand prediction
- management of fleet
- traffic information

Service platform
- accurate, tailored information

Mixed travel modes and fleets



ITRL — INTEGRATED TRANSPORT RESEARCH LAB



## Yearly demonstrations of test site cap